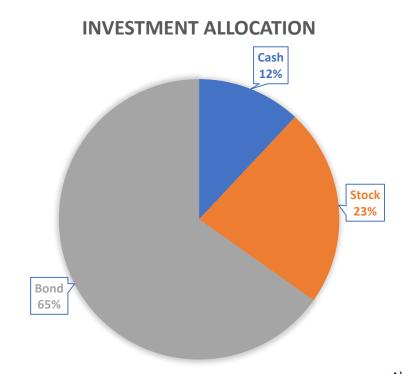

### IACR Investment Performance & Allocation

- The IACR's assets are invested in a mix of short-term cash, investment-grade bond funds and stock index funds
  - Mostly bonds & cash
- Over the period 4/1/2022-3/31/2023:
  - IACR's investments increase in value -3.03%
  - S&P 500 Index -7.73%
  - MSCI EAFE Index -1.17%
  - Bloomberg U.S. Inter. Agr. Bond Index -2.79%